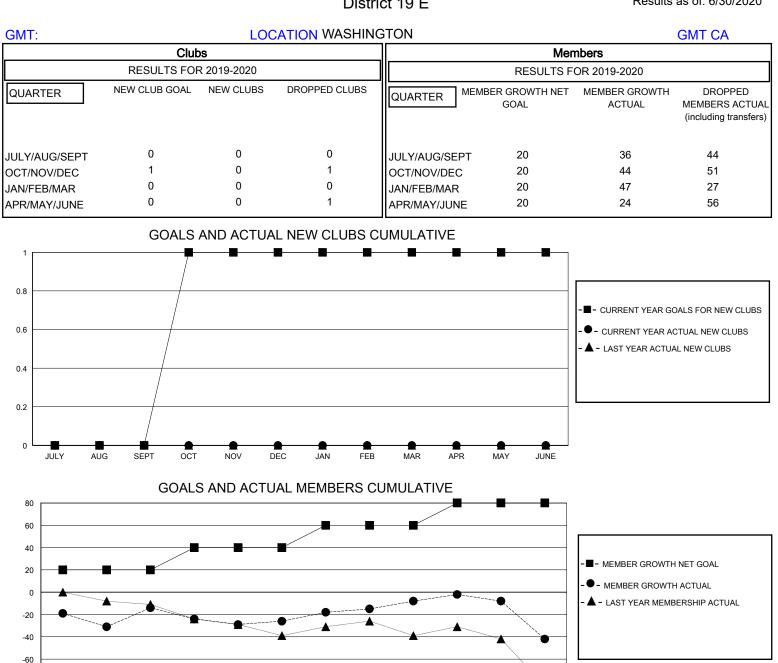

## MONTHLY MEMBERSHIP PROGRESS REPORT

District 19 E

Results as of: 6/30/2020

JULY SEPT DEC FFB APR AUG OCT NOV .IAN MAR MAY JUNE

| DROPPED CLUBS: 2 |     | 35 CLUBS OF 48 ADDED 1 OR MORE<br>NEW MEMBERS | GENDER DISTRIBUTION        |              |     |
|------------------|-----|-----------------------------------------------|----------------------------|--------------|-----|
|                  |     |                                               | MALE                       | 796 (63.83%) |     |
|                  |     |                                               | FEMALE                     | 451 (36.17%) |     |
| DROPPED MEMBERS  |     |                                               |                            |              |     |
| DECEASED         | 20  | CLICK HERE FOR CUMULATIVE<br>MEMBERSHIP DATA  | TOTAL FAMILY UNIT MEMBERS  |              | 356 |
| CLUB CANCELLED   | 11  |                                               | FAMILY MEMBERS PAYING HALF |              | 100 |
| OTHER            | 147 |                                               |                            |              | 180 |
| TOTAL            | 178 |                                               |                            |              |     |
|                  |     |                                               |                            |              |     |

-80 -100

© Copyright 2020, Lions Clubs International, All Rights Reserved.